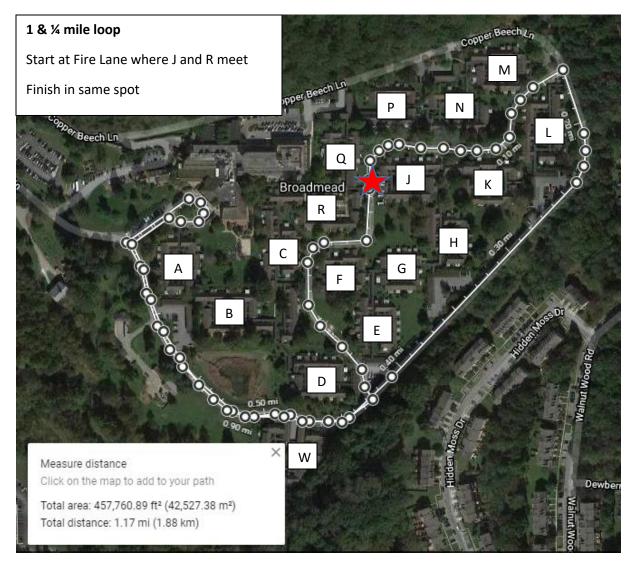

- Start at fire lane by Cluster L
- Go thru Cluster K
- Go thru Cluster J
- End at Cluster R before Community Center
- 1420 ft = .27 mile

- Start at QR Parking lot
- Go thru Cluster P
- Go thru Cluster N
- Go thru Cluster M
- End at fire lane between M and L
- 938 Feet = .17 mile