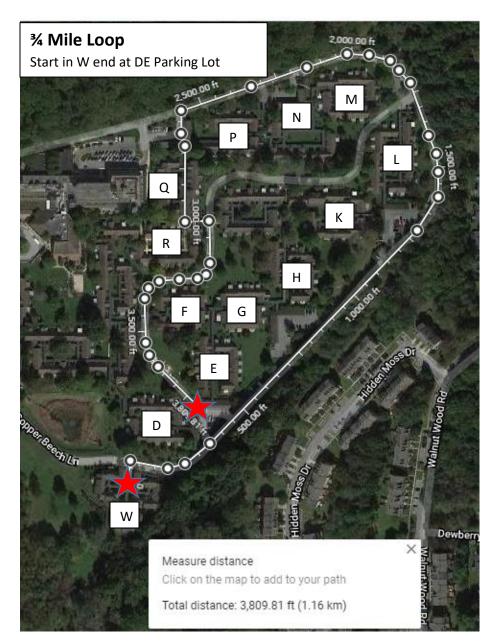

- Start in Cluster W
- Go up and around perimeter road until you get to Cluster Q
- Go thru Q to fire lane
- Go down fire lane to DE parking lot is
- 3809 ft = .72 mile