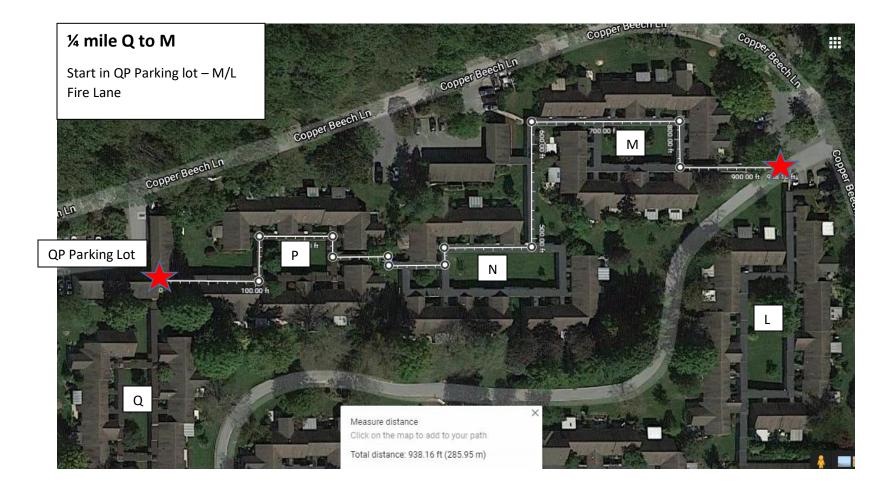

- Start at fire lane by Cluster L
- Go thru Cluster K
- Go thru Cluster J
- End at Cluster R before Community Center
- 1420 ft = .27 mile

- Start at QR Parking lot
- Go thru Cluster P
- Go thru Cluster N
- Go thru Cluster M
- End at fire lane between M and L
- 938 Feet = .17 mile