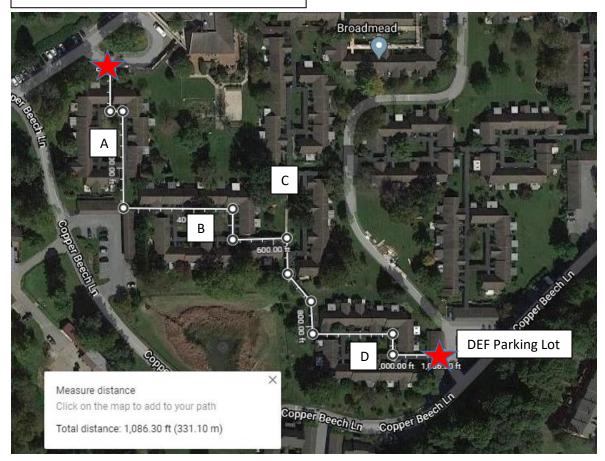

## ¼ Mile – Clusters A to D

Start in Cluster A end in DEF Parking Lot

- Start in Cluster A
- Go thru Cluster B
- Into Cluster C
- Turn right into Cluster D
- End in Cluster DEF Parking Lot
- 1086 feet = .20 mile