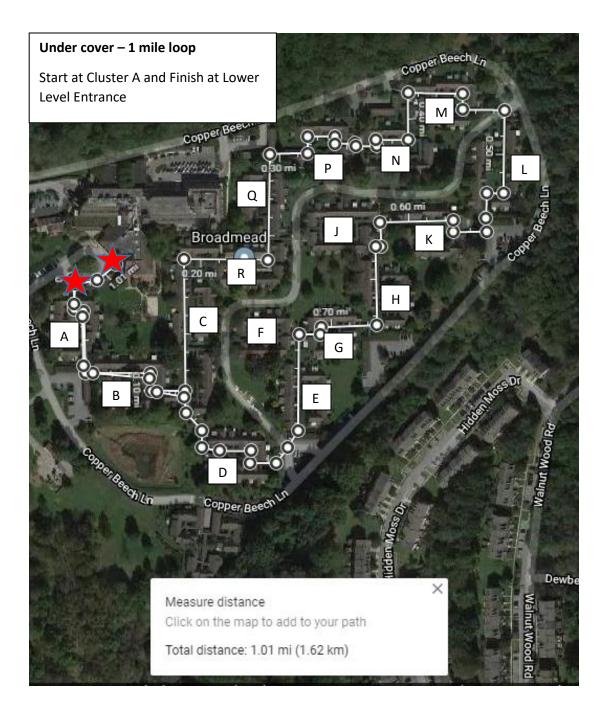

- A B C R Q P N M L K H G E D B A to lower level entrance
- 1 mile undercover

- Start in Fire lane where J and R cross
- Go up fire lane to the perimeter road
- Turn left and come down and around perimeter road to lower level entrance by marketing
- Head back up perimeter road
- Turn left onto fire lane back to J//R
- 1.17 miles