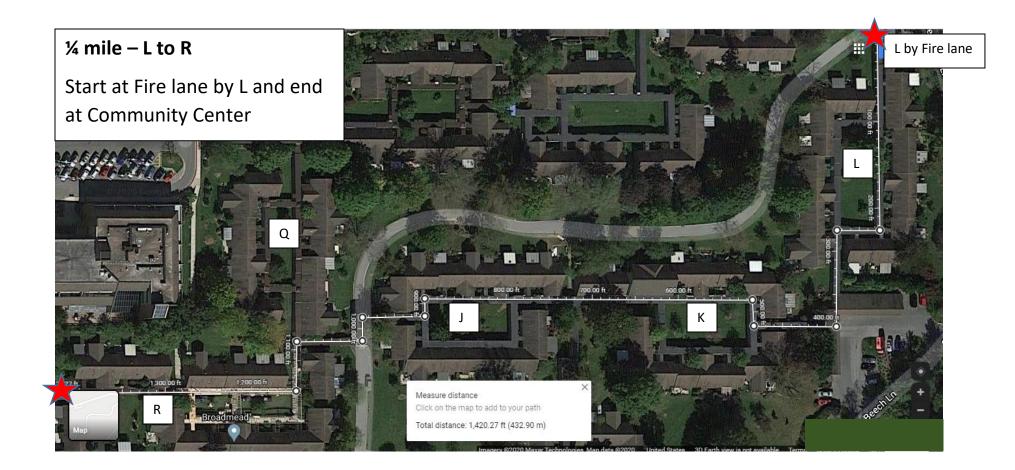

- Start at fire lane by Cluster L
- Go thru Cluster K
- Go thru Cluster J
- End at Cluster R before Community Center
- 1420 ft = .27 mile

- Start at QR Parking lot
- Go thru Cluster P
- Go thru Cluster N
- Go thru Cluster M
- End at fire lane between M and L
- 938 Feet = .17 mile