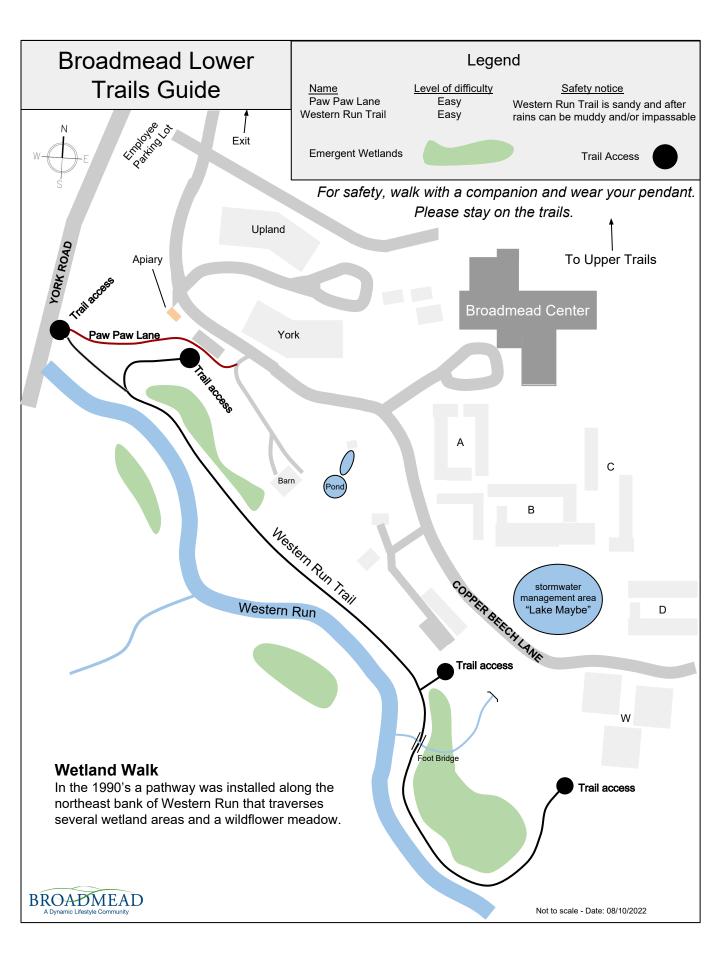

## Welcome to the Broadmead Trails!

The trails are here for your enjoyment! The trails offer a great opportunity to connect with nature, exercise and/or spend time with family and friends.

## Safety Is Important

- ✓ Walk with a companion whenever possible.
- ✓ Always wear your emergency pendant on the trails.
- ✓ Stay well hydrated.
- ✓ Know your limitations.
- ✓ Refrain from using the trails in the dark.

## **Leave No Trace**

This is a natural area and you should limit your impact. Stay on the trails and remember to:

"Leave nothing but footprints and take nothing but pictures."