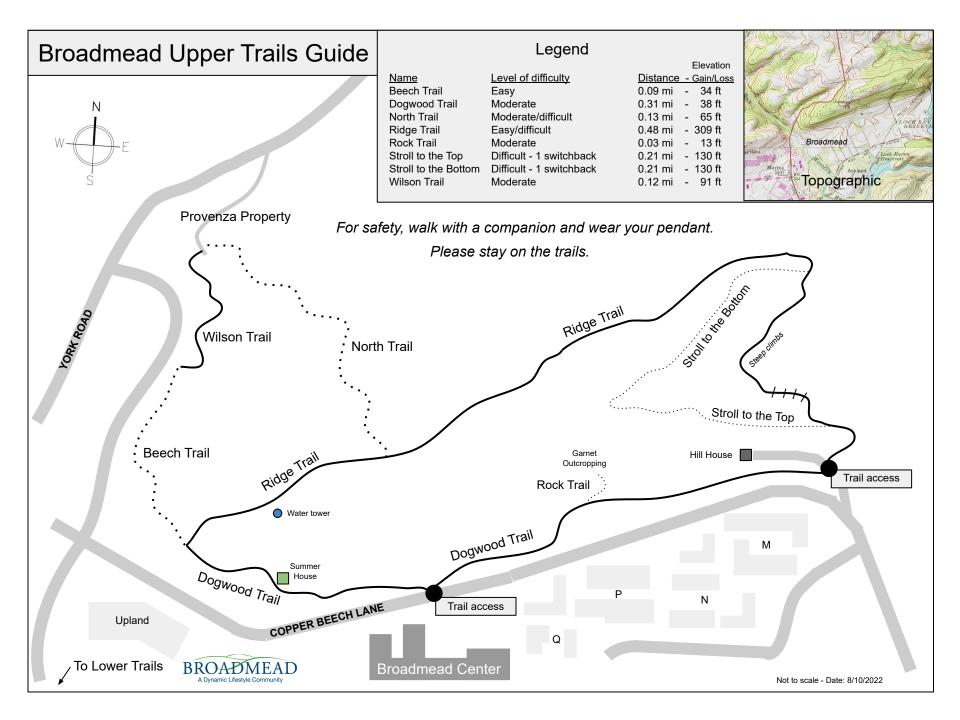

## Welcome to the Broadmead Trails!

The trails are here for your enjoyment! The trails offer a great opportunity to connect with nature, exercise and/or spend time with family and friends.

## Safety Is Important

- ✓ Walk with a companion whenever possible.
- ✓ Always wear your emergency pendant on the trails.
- ✓ Stay well hydrated.
- ✓ Know your limitations.
- ✓ Refrain from using the trails in the dark.

## **Leave No Trace**

This is a natural area and you should limit your impact. Stay on the trails and remember to:

"Leave nothing but footprints and take nothing but pictures."